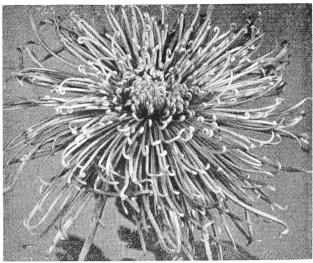

#### Foursome Collection for '58

These 4 new beautiful Mums shown on this page for only \$5.00.

3 of each .....\$12.00

# Sunnyslope — Japanese Introductions for 1958

SUNNYSLOPE GRANDEUR (No. 850). An outstanding purest white. Tremendous in size and a healthy grower. October 15. Price \$1.50 each, 3 for \$4.00.

TAKACHIHO (No. 853). Richest golden yellow maturing about October 10. The shape of its flower plus its rigid stem is really a dream! Price: \$1.00 each, 3 for \$2.75.

MT. WHITNEY (No. 841). A true exhibition flower of tremendous size. This rare mum was obtained from an amateur breeder at Japan. Pure white. Matures November 1. Price: \$1.00 each, 3 for \$2.75.

TAIHO BIZAN (No. 852). Recognized by exhibitors in Japan as being the largest flowering variety in existence, its debut in this country undoubtedly will be welcome by every show exhibitor. The record in Japan being 33 C.M. in diameter. Color is a pleasing shade of rosy purple on the inside and lighter reverse. October 25. Price: \$2.50 each.

TORYUMON (No. 855). Top. Full centered pink flower of an unusually rare size. November 1. Price: \$1.00 each, 3 for \$2.75.

KURUIJISHI (No. 838). Bottom. Most pleasing shade of soft primrose yellow. Very outstanding. October 25. Price: \$1.00 each, 3 for \$2.75.